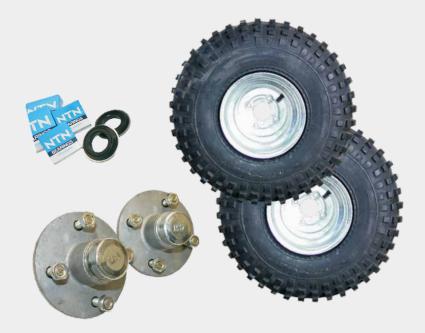

## **ATV TRAILER KITS**

These kits consist of a 1 7/8 coupling, a pair of 1000kg galvanised hubs and two stub axles with high quality Japanese bearings plus two 22 x 11 x 8 flotation wheel assemblies.

Choose your kit with either of these three couplings: