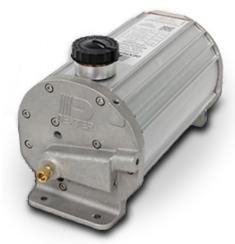

## EH1000 WITH BREAKAWAY & 9AMP BATTERY

DEXTER EH1000 ELEC/HYD UNIT 1000PSI - K71-650-00 WITH BREAKAWAY SWITCH, BATTERY BOX & 9 AMP BATERY 357105

ORDER QT