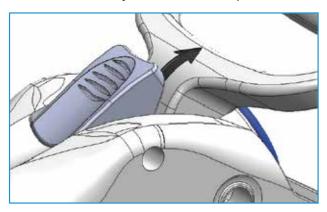

#### **AUTO-SELECT**

When towing a trailer, you need to be confident the trailer coupling is attached securely.

Multifit Master Dual Auto-Select Coupling is designed to automatically select and engage securely with either  $1^{7/8}$ " or 50mm towballs.