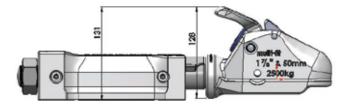

#### LOW HEIGHT

The Multifit Master Dual Auto-Select Coupling has been designed with an overall height of 131mm to avoid coming into contact with the tail door of some utility vehicles when opened.

Precision machined from SG Iron.

2500kg capacity