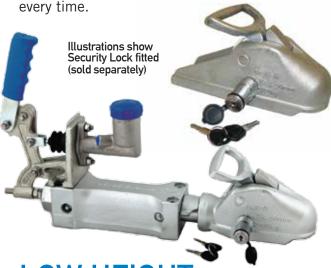

#### **SAFE & SECURE**

The SecuraLok<sup>™</sup> safety catch is precision cast from marine quality stainless steel 316 and is easy and intuitive to operate.