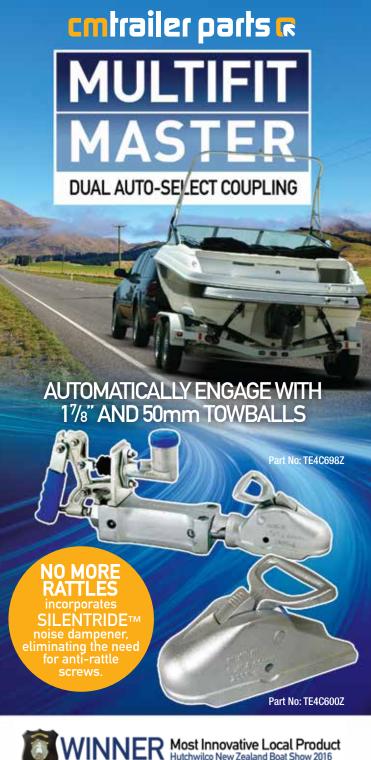

#### **AUTO-SELECT**

When towing a trailer, you need to be confident the trailer coupling is attached securely.

Multifit Master Dual Auto-Select Coupling is designed to automatically select and engage securely with either  $1^{7/8}$ " or 50mm towballs.

#### NO MORE RATTLE

SILENTRIDE™ noise dampening is a tough poly insert that eliminates the need for anti-rattle screws.

#### **FEATURES**

Incorporates SILENTRIDE™ noise dampener, eliminating the need for antirattle screws.

Automatically selects 50mm or 17/8"

Plunger is larger than in other multifit couplings on the NZ market (as at August 2016) meaning better retention of the towball