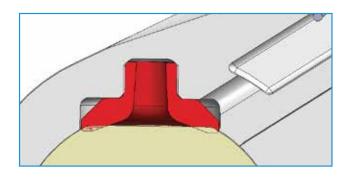

#### **AUTO-SELECT**

When towing a trailer, you need to be confident the trailer coupling is attached securely.

Multifit Master Dual Auto-Select Coupling is designed to automatically select and engage securely with either  $1^{7/8}$ " or 50mm towballs.

All internal surfaces are CNC precision machined to ensure the ball fits accurately