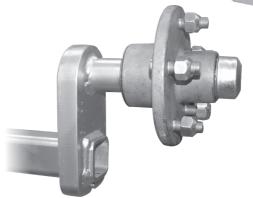

## **DROP AXLE PLATES**

Used to lower the axle.

| PART NO          | A    | В     | C           | THICKNESS |
|------------------|------|-------|-------------|-----------|
| TE190DAP5090-39  | 39mm | 100mm | 50mm x 50mm | 25mm      |
| TE190DAP5090-45  | 45mm | 100mm | 50mm x 50mm | 25mm      |
| TE190DAP65100-45 | 45mm | 100mm | 65mm x 65mm | 25mm      |