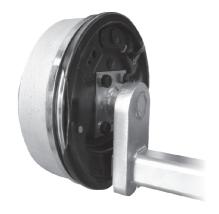

## **BOLT ON AXLES**

CM bolt-on axles available for 1500kg and 1750kg range of hubs.