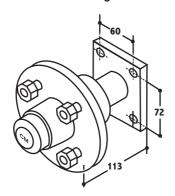

## **BOLT ON AXLES**

CM bolt-on axles available for 1500kg and 1750kg range of hubs.