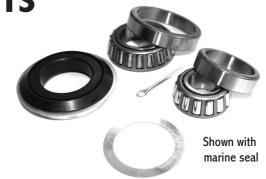

## WHEEL BEARING AND SEAL KITS

 All CM wheel bearing kits include Japanese bearings, seals and split pin to recondition 1 hub

| PART NO     | INNER<br>Bearing | OUTER<br>Bearing | SEAL                 |
|-------------|------------------|------------------|----------------------|
| TE190186    | LM67048-10       | LM11949-10       | 2 Lip                |
| TE190187    | LM67048-10       | LM11949-10       | 2 Piece 3 Lip Marine |
| TE190188-02 | L68149-10        | LM12749-10       | 2 Piece 3 Lip Marine |