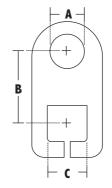

## **DROP AXLE PLATES**

Used to lower the axle.

| PART NO          | A    | В     | C           | THICKNESS |
|------------------|------|-------|-------------|-----------|
| TE190DAP5090-39  | 39mm | 100mm | 50mm x 50mm | 25mm      |
| TE190DAP5090-45  | 45mm | 100mm | 50mm x 50mm | 25mm      |
| TE190DAP65100-45 | 45mm | 100mm | 65mm x 65mm | 25mm      |