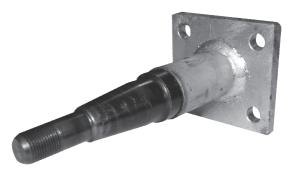

## **BOLT ON AXLES**

CM bolt-on axles available for 1500kg and 1750kg range of hubs.