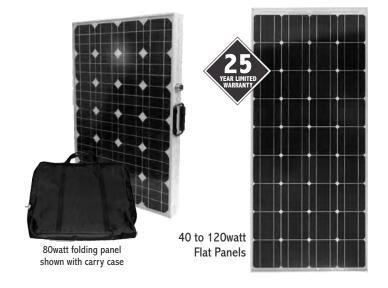

## **SOLAR PANELS**

CM Trailer Equipment are the exclusive importers of the Brite LED Tech range of Monocrystalline Solar Panels. Built tough to suit New Zealand conditions.

- Monocrystalline Construction the most efficient, longer lasting solar panels available.
- · Anodized Aluminium Frame.
- Tempered Glass.
- Up to 25 Year Performance Warranty.
- Folding Panels Come Complete with Zip Lock Carry Bag.
- 40w, 80w & 120w Folding Panels Come Complete with 12/24v Regulator.

40 to 120watt Folding Panels (40watt shown)