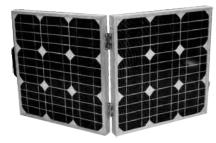

## **SOLAR PANELS**

CM Trailer Equipment are the exclusive importers of the Brite LED Tech range of Monocrystalline Solar Panels. Built tough to suit New Zealand conditions.

- Monocrystalline Construction the most efficient, longer lasting solar panels available.
- · Anodized Aluminium Frame.
- Tempered Glass.
- Up to 25 Year Performance Warranty.
- Folding Panels Come Complete with Zip Lock Carry Bag.
- 40w, 80w & 120w Folding Panels Come Complete with 12/24v Regulator.

40 to 120watt Folding Panels (40watt shown)