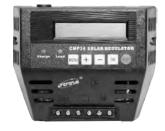

## **REGULATORS**

- Overload protection.
- Short circuit protection.
- 12/24 Volt.
- Over charge protection.
- Analogue or LCD display.
- 5 sizes available from 12amp to 45amp.