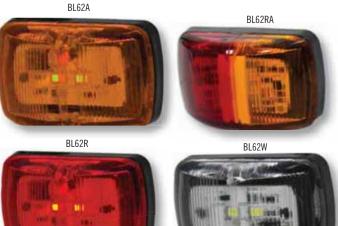

## 62 SERIES MULTI VOLT SUBMERSIBLE LED LAMPS

| Low profile, surface<br>mounted |
|---------------------------------|
| Polycarbonate lens              |
| ABS base                        |
| 9-33 Volt                       |
| Fully ADR-compliant             |
| IP67 rating                     |
| 57 x 35 x 21mm                  |

The BL62 series is a compact, low profile LED marker. Designed for reliability and performance this range of markers provides ADR compliant solutions. Slimline smart clip mounting the clip base is virtually invisible when the lamp is installed.

| PART NO | COLOUR      | CABLE LENGTH |
|---------|-------------|--------------|
| BL62A   | Amber       | 500 mm       |
| BL62A-6 | Amber       | 6 metres     |
| BL62RA  | Amber – Red | 500 mm       |
| BL62R   | Red         | 500 mm       |
| BL62W   | White       | 500 mm       |