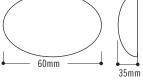

#### Dimensions: 103x103x25mm

Work mode: Constant lighting Lighting source: 2pcs high brightness LED

View distance: up to 500 metres

IP rating: 67

72hrs continual light from a full charge

2 year warranty