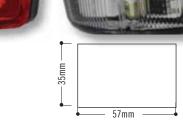

## 62 SERIES MULTI VOLT SUBMERSIBLE LED LAMPS

| Low profile, surface<br>mounted |
|---------------------------------|
| Polycarbonate lens              |
| ABS base                        |
| 9-33 Volt                       |
| Fully ADR-compliant             |
| IP67 rating                     |
| 57 x 35 x 21mm                  |