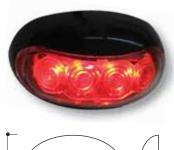

## SOLAR-POWERED NIGHT SAFETY RED PARK LIGHT

#### **BLSNL**

#### Dimensions: 103x103x25mm

Work mode: Constant lighting Lighting source: 2pcs high brightness LED

View distance: up to 500 metres

IP rating: 67

72hrs continual light from a full charge

2 year warranty

#### Fit to trucks, trailers, diggers, farm machinery, mini skips and more... for 72 hours continual light from a full charge.

Designed and assembled in New Zealand to be robust and durable, the BLSNL is safety ccompliant and comes with a 24-month warranty.