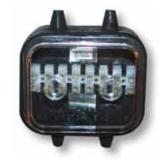

# **JUNCTION BOX**

#### TE17JB1

135mm (I) x 102mm (w) x 38 (h)

8 way weather-proof junction box.

Constructed of electrically insulated rubber with transparent cover for easy inspection.

4 cable entry points – can be cut to size to suit various cable diameters.