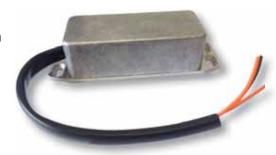

### LED FLASHER LOAD RESISTOR

#### **TE17LTR12**

Removes fault codes associated with LED lamps on vehicles with inbuilt bulb monitoring.

- 3 separate 21 watt loads.
- 12 volt.
- Waterproof.
- 120mm x 36mm x 30mm.