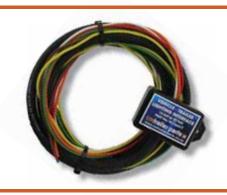

## **LED ECU WIRING HARNESS**

#### **TE17AH17**

The inline Harness eliminates pulse interference commonly found on modern European vehicle electrics, which interfere with LED lighting on trailers. Simply install between the trailer connector and vehicle wiring.