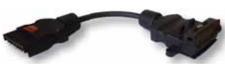

# LED TRAILER LIGHT INTERFACE

In line adaptor to prevent faults and flashing caused by trailers with LED lamps.

5 amps maximum power output per channel. 12 volts compatible only.

Can be used with bulbs as well as LEDs, however because there should be no reason to use these when the trailer has bulbs, it is not recommended.

Waterproof.