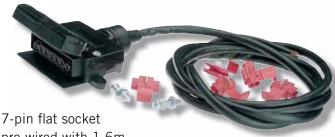

## 7-PIN FLAT PRE-WIRED

#### **TE17B5W**

pre-wired with 1.6m harness and supplied with 7 wire connectors.