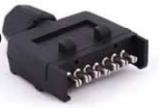

All CM 7-pin flat plugs and sockets have the rear of the pins captured in plastic preventing the pins from pushing in. All plugs and sockets also have a cable bridge that clamps the cable securely preventing cable slippage.



### 7-PIN FLAT PLUG

TE17B4P (Blister pack)



## 7-PIN FLAT SOCKET

TE17B5 TE17B5P (Blister pack)



## 7-PIN FLAT PLUG & SOCKET

TE17B4SC PLUG



QUALITY PRODUCT, STURDY CONSTRUCTION, COMPETITIVELY PRICED TE17B5SC SOCKET



New, stronger construction, plus screwed together, wihch prevents flexing or distortion.

The shroud on the plug helps protect the pins from damage.

## 7-PIN FLAT PRE-WIRED

#### **TE17B5W**



pre-wired with 1.6m harness and supplied with 7 wire connectors.

## 12-PIN FLAT PLASTIC PLUG

#### TE17B47

12-pin flat plastic male plug.



# 12-PIN FLAT PLASTIC SOCKET

#### **TE17B48**

12-pin flat plastic female socket.



## **FLAT PLUG HOLDER**

#### **TE17B4PH**

Plastic plug holder for 7-pin flat plugs.



Drilled two ways and can be mounted horizontally or vertically.