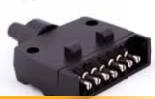

All CM 7-pin flat plugs and sockets have the rear of the pins captured in plastic preventing the pins from pushing in. All plugs and sockets also have a cable bridge that clamps the cable securely preventing cable slippage.



### 7-PIN FLAT PLUG

TE17B4P (Blister pack)



## 7-PIN FLAT SOCKET

TE17B5 TE17B5P (Blister pack)



## 7-PIN FLAT PLUG & SOCKET

TE17B4SC PLUG



QUALITY PRODUCT, STURDY CONSTRUCTION, COMPETITIVELY PRICED TE17B5SC SOCKET



New, stronger construction, plus screwed together, wihch prevents flexing or distortion.

The shroud on the plug helps protect the pins from damage.

## 7-PIN FLAT PRE-WIRED

#### **TE17B5W**



pre-wired with 1.6m harness and supplied with 7 wire connectors.

## 12-PIN FLAT PLASTIC PLUG

#### TE17B47

12-pin flat plastic male plug.



# 12-PIN FLAT PLASTIC SOCKET

#### **TE17B48**

12-pin flat plastic female socket.



## **FLAT PLUG HOLDER**

#### **TE17B4PH**

Plastic plug holder for 7-pin flat plugs.



Drilled two ways and can be mounted horizontally or vertically.