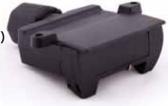

## **FLAT PLUG HOLDER**

#### **TE17B4PH**

Plastic plug holder for 7-pin flat plugs.

Drilled two ways and can be mounted horizontally or vertically.