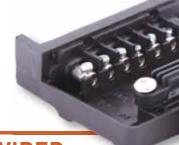

## 7-PIN FLAT PRE-WIRED

#### **TE17B5W**

pre-wired with 1.6m harness and supplied with 7 wire connectors.