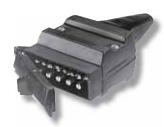

### 7-PIN FLAT PLUG

TE17B4P (Blister pack)

The shroud on the plug helps protect the pins from damage.