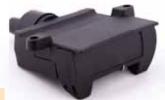

All CM 7-pin flat plugs and sockets have the rear of the pins captured in plastic preventing the pins from pushing in. All plugs and sockets also have a cable bridge that clamps the cable securely preventing cable slippage.



### 7-PIN FLAT PLUG

TE17B4P (Blister pack)



## 7-PIN FLAT SOCKET

TE17B5 TE17B5P (Blister pack)



## 7-PIN FLAT PLUG & SOCKET

TE17B4SC PLUG



QUALITY PRODUCT, STURDY CONSTRUCTION, COMPETITIVELY PRICED TE17B5SC SOCKET



New, stronger construction, plus screwed together, wihch prevents flexing or distortion.

The shroud on the plug helps protect the pins from damage.

## 7-PIN FLAT PRE-WIRED

#### **TE17B5W**



pre-wired with 1.6m harness and supplied with 7 wire connectors.

## 12-PIN FLAT PLASTIC PLUG

#### TE17B47

12-pin flat plastic male plug.



# 12-PIN FLAT PLASTIC SOCKET

#### **TE17B48**

12-pin flat plastic female socket.



## **FLAT PLUG HOLDER**

#### **TE17B4PH**

Plastic plug holder for 7-pin flat plugs.



Drilled two ways and can be mounted horizontally or vertically.