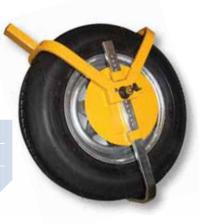

## **UNIVERSAL CLAMP**

#### TE12WL3

Fits most 13" to 15" wheels (max width 215mm) this clamp includes a disc covering wheel nuts. Powder-coated finish and supplied with a brass lock and two keys.

Quick and simple to fit

High quality brass lock and 2 keys

Maximum width 215mm