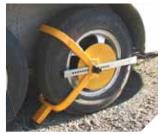

# **ECONOMY CLAMP**

### TE12WL

This security wheel clamp is simple and quick to install. Fits tyres up to 255mm wide.

The fastest way to ensure your vehicle stays secure

Provides absolute theft protection for anything with wheels... cars, trucks, trailers, motorcycles and more

Very visible

Fully adjustable for tyres up to 255mm wide

Complete with 2 high security keys

Can be fitted in seconds

Push-button lock