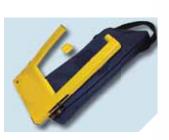

## **COMPACT CLAMP**

#### TE12WL6

Suits 13" to 16" rim sizes with standard profile (100mm – 240mm tyre widths). Suitable for cars, trailers and caravans.

duty. Comes with a carry bag, wheel nut adaptors and two keys.