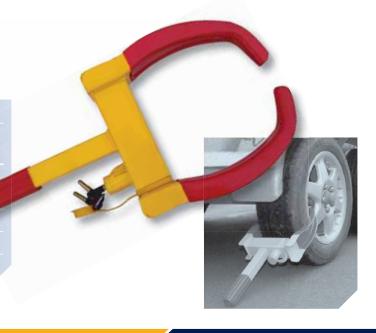

# **ECONOMY CLAMP**

### TE12WL

This security wheel clamp is simple and quick to install. Fits tyres up to 255mm wide.

The fastest way to ensure your vehicle stays secure

Provides absolute theft protection for anything with wheels... cars, trucks, trailers, motorcycles and more

Very visible

Fully adjustable for tyres up to 255mm wide

Complete with 2 high security keys

Can be fitted in seconds

Push-button lock