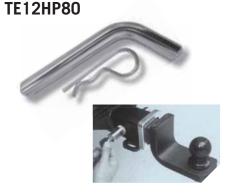

LING LOCK

#### **TE12ATL15**

NZI Marine Approved boat trailer locking device

A self-adjusting lock that fits into into 17/8" and 50mm couplings, with a heavy duty double locking system that secures the trailer when attached to a towing vehicle and when it is unattached. Made from hardened steel with chrome plated finish, this advanced locking system comes with a dust cover for protection.



## **TRAILER & TOWBAR LOCK SET**

**TE12ATL155** 

Separate trailer and hitch pin locks

<sup>5</sup>/<sub>8</sub>" hitch pin lock prevents tow bar from being stolen
One key fits both locks



## HITCH PIN LOCK

#### TE12PL16B

Chrome plated finish safety locking mechanism

Prevents towbar hitch from being stolen

Pin size:  $\frac{5}{8}$ " (diameter) x 65mm (length)

Blister packed



# HITCH PIN