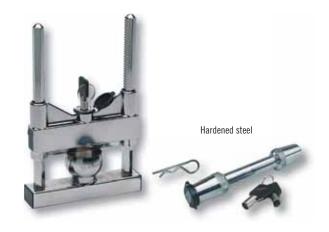

## HITCH PIN LOCK

#### TE12PL16B

Chrome plated finish safety locking mechanism

Prevents towbar hitch from being stolen

Pin size:  $\frac{5}{8}$ " (diameter) x 65mm (length)

Blister packed