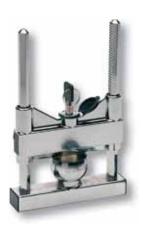

## **TRAILER & TOWBAR LOCK SET**

**TE12ATL155** 

Separate trailer and hitch pin locks

<sup>5</sup>/<sub>8</sub>" hitch pin lock prevents tow bar from being stolen
One key fits both locks