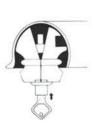

### TRAILER COP

TE12TC178 17/8"
TE12TC50 50mm

Fits all common couplings and prevents the trailer from being connected to car

Easy to operate in three simple steps