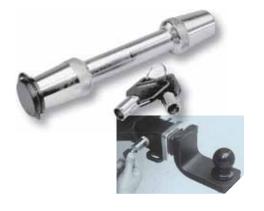

## HITCH PIN LOCK

#### TE12PL16B

Chrome plated finish safety locking mechanism

Prevents towbar hitch from being stolen

Pin size:  $\frac{5}{8}$ " (diameter) x 65mm (length)

Blister packed