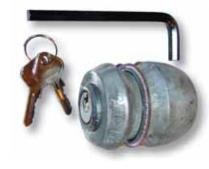

### TRAILER COUPLING LOCK

#### **TE12ATL15**

NZI Marine Approved boat trailer locking device

A self-adjusting lock that fits into into 17/8" and 50mm couplings, with a heavy duty double locking system that secures the trailer when attached to a towing vehicle and when it is unattached. Made from hardened steel with chrome plated finish, this advanced locking system comes with a dust cover for protection.