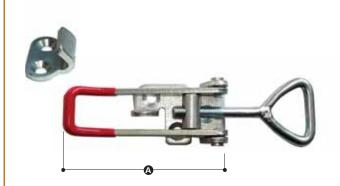

# SOLID STEEL OVER CENTRE CATCH

Lockable.

Supplied with striker plate. Lockable.

Supplied with striker plate.

| PART NO    | A     | FINISH            |  |
|------------|-------|-------------------|--|
| TE12L9110  | 55mm  | Zinc Plated Steel |  |
| TE12L9115  | 70mm  | Zinc Plated Steel |  |
| TE12L9120  | 100mm | Zinc Plated Steel |  |
| TE12L9120S | 100mm | Stainless Steel   |  |