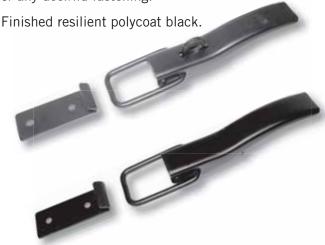

#### LIGHT OVER CENTRE CATCH

## TE12F6651(Locking) TE12F6652 (Non-locking)

Pressed steel, long lever toggle fastener.

Available with or without locking facility.

Ideal for light hatch covers, compartments or any door/lid fastening.