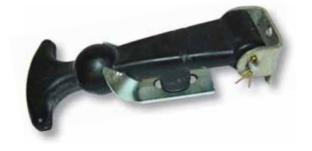

### **RUBBER BONNET CATCHES**

| PART NO    |       |             | QTY PER<br>PACK |
|------------|-------|-------------|-----------------|
| TE12S11068 | 65mm  | TE12S11068P | 1               |
| TE12S8385  | 130mm | TE12S8385P  | 1               |