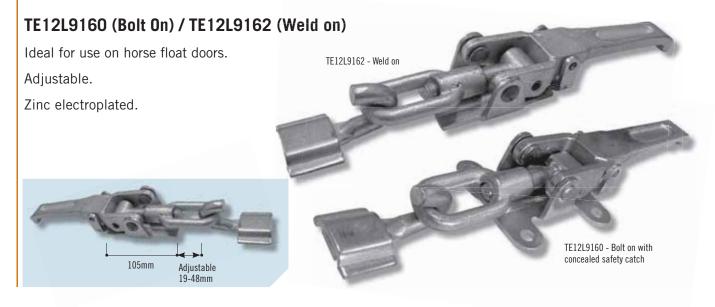

#### LIGHT OVER CENTRE CATCH

## TE12F6651(Locking) TE12F6652 (Non-locking)

Pressed steel, long lever toggle fastener.

Available with or without locking facility.

Ideal for light hatch covers, compartments or any door/lid fastening.



# SOLID STEEL OVER CENTRE CATCH

Lockable.

Supplied with striker plate. Lockable.

Supplied with striker plate.



| PART NO    | A     | FINISH            |  |
|------------|-------|-------------------|--|
| TE12L9110  | 55mm  | Zinc Plated Steel |  |
| TE12L9115  | 70mm  | Zinc Plated Steel |  |
| TE12L9120  | 100mm | Zinc Plated Steel |  |
| TE12L9120S | 100mm | Stainless Steel   |  |

### **HEAVY DUTY OVER CENTRE CATCH**



### **RUBBER BONNET CATCHES**

| PART NO    |       |             | QTY PER<br>PACK |
|------------|-------|-------------|-----------------|
| TE12S11068 | 65mm  | TE12S11068P | 1               |
| TE12S8385  | 130mm | TE12S8385P  | 1               |