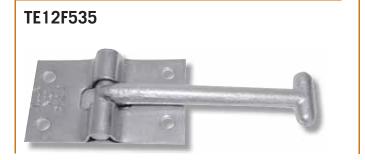

mple rubber door holder is positive in operation and combines the function of door buffer and door holder. The female part is moulded in black rubber with a plated steel discbonded into the base.

The male part is moulded in black polypropylene suitable for all temperatures to -32°C.

Female = 40mm dia. x 32mm long. Male = 25mm dia. x 28mm long.

# **NYLON DOOR HOLDERS**

#### TE12F555

All nylon, adjustable door retainer.

Adjustment of the screw to increase or decrease the holding pressure, this retainer will hold the heaviest of doors.

Made from a special nylon machine tested through a million plus closures without wear or damage.

| -      |      | - |
|--------|------|---|
| 2      | N.W. |   |
|        |      |   |
| -      | 9    |   |
| 81.0 M |      |   |



## **DOOR HOLDERS**



#### TE12F545

Catch plate with spring. Zinc plated.



### **PLASTIC WOF HOLDER**

TE12W0F105



### PLASTIC WOF / REGISTRATION HOLDER

TE12WOR



### www.cmtrailerparts.co.nz 03 308 9918

### **cm**trailer parts **R**

**BODY HARDWARE**