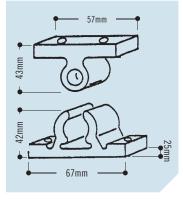

# **NYLON DOOR HOLDERS**

#### TE12F555

All nylon, adjustable door retainer.

Adjustment of the screw to increase or decrease the holding pressure, this retainer will hold the heaviest of doors.

Made from a special nylon machine tested through a million plus closures without wear or damage.