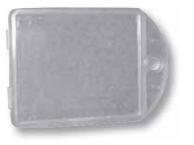

### **PLASTIC WOF HOLDER**

TE12W0F105

### PLASTIC WOF / REGISTRATION HOLDER

TE12WOR