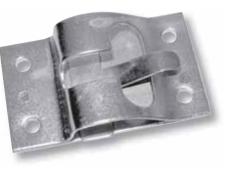

bines the function of door buffer and door holder. The female part is moulded in black rubber with a plated steel discbonded into the base.

The male part is moulded in black polypropylene suitable for all temperatures to -32°C.

Female = 40mm dia. x 32mm long. Male = 25mm dia. x 28mm long.

# **NYLON DOOR HOLDERS**

#### TE12F555

All nylon, adjustable door retainer.

Adjustment of the screw to increase or decrease the holding pressure, this retainer will hold the heaviest of doors.

Made from a special nylon machine tested through a million plus closures without wear or damage.

| -      |      | - |
|--------|------|---|
| 2      | N.W. |   |
|        |      |   |
| -      | 9    |   |
| 81.0 M |      |   |



## **DOOR HOLDERS**



#### TE12F545

Catch plate with spring. Zinc plated.



### **PLASTIC WOF HOLDER**

TE12W0F105



### PLASTIC WOF / REGISTRATION HOLDER

TE12WOR



### www.cmtrailerparts.co.nz 03 308 9918

### **cm**trailer parts **R**

**BODY HARDWARE**