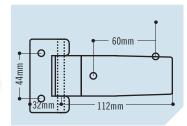

#### **TE12H002 ZINC PLATED**

A Canopy Rear Door Hinge – suitable for doors hinged horizontally and from 12" to 30" deep (35-87.5mm).

103mm

1/4" Stainless Steel Pin (6mm) fully enclosed in Black Nylon Bushes – thus easy action and maintenance free.

Made from 1/8" thick mild steel (3mm) and with 2 x  $\frac{1}{4}$ " holes (6mm) in short flap both countersunk 2 x  $\frac{1}{4}$ " (6mm) holes in long flap.