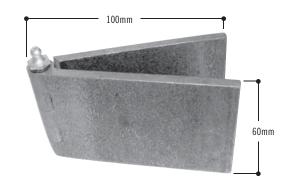

### STAINLESS STEEL DOOR HINGE

#### TE12H012

3mm thick Stainless Steel door hinge ideal for external use on doors etc.