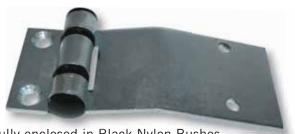

### **CANOPY HINGE**

#### **TE12H002 ZINC PLATED**

A Canopy Rear Door Hinge – suitable for doors hinged horizontally and from 12" to 30" deep (35-87.5mm).

103mm

1/4" Stainless Steel Pin (6mm) fully enclosed in Black Nylon Bushes – thus easy action and maintenance free.

Made from 1/8" thick mild steel (3mm) and with 2 x  $\frac{1}{4}$ " holes (6mm) in short flap both countersunk 2 x  $\frac{1}{4}$ " (6mm) holes in long flap.