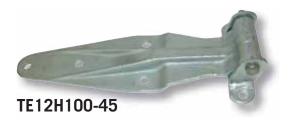

# **HEAVY DUTY DOOR HINGE**

#### TE12H091

Heavy duty door hinge.

A heavy door hinge meets DIN TE71412.

Opens to 250°.

6mm hardened steel pin with grease nipple fitted.

Made from bright 6mm steel with polished interlinks.