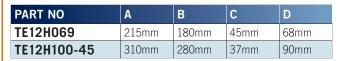

### **CANOPY HINGE**

#### **TE12H002 ZINC PLATED**

A Canopy Rear Door Hinge – suitable for doors hinged horizontally and from 12" to 30" deep (35-87.5mm).

103mm

1/4" Stainless Steel Pin (6mm) fully enclosed in Black Nylon Bushes – thus easy action and maintenance free.

Made from 1/8" thick mild steel (3mm) and with 2 x  $\frac{1}{4}$ " holes (6mm) in short flap both countersunk 2 x  $\frac{1}{4}$ " (6mm) holes in long flap.