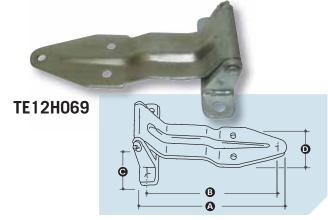

## **REAR DOOR / CONTAINER HINGES**

# **HEAVY DUTY DOOR HINGE**

#### TE12H091

Heavy duty door hinge.

A heavy door hinge meets DIN TE71412.

Opens to 250°.

6mm hardened steel pin with grease nipple fitted.

Made from bright 6mm steel with polished interlinks.