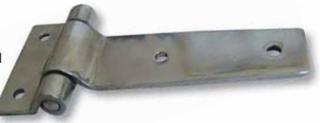

### STAINLESS STEEL DOOR HINGE

#### TE12H012

3mm thick Stainless Steel door hinge ideal for external use on doors etc.