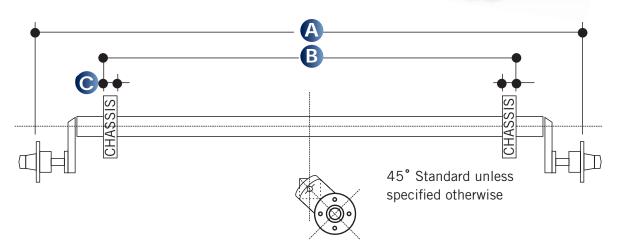

| ORDER<br>FORM | A Overall hub flanges =   | Chassis width =     |    |
|---------------|---------------------------|---------------------|----|
|               | B Overall chassis frame = | Wheel & tyre size = |    |
| Name:         |                           |                     |    |
| Company:      |                           |                     |    |
| Address:      |                           |                     |    |
|               |                           |                     |    |
| Phone:        |                           |                     |    |
| Email:        |                           |                     |    |
| Comments:     |                           |                     |    |
|               |                           |                     |    |
| Signature:    |                           | Date                | ): |