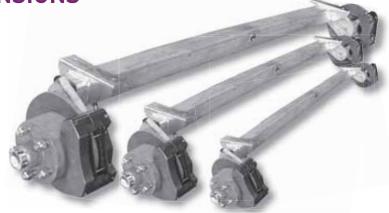

## CUSTOM TORSION SUSPENSIONS

At CM we make custom torsion suspensions to customer specifications. Simply advise us the dimensions required as described in the chart below. Units are available from 750kg to 2500kg per axle beam and can be finished either galvanised or primer undercoated.