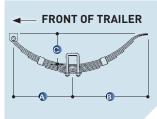

## **DACROMET**

| PART NO  | NO. OF<br>LEAVES | CAPACITY<br>PER PAIR | A     | В     | С     | WIDTH |
|----------|------------------|----------------------|-------|-------|-------|-------|
| TE7G0500 | 2 x 6mm          | 500kg                | 270mm | 345mm | 110mm | 50mm  |
| TE7G0750 | 3 x 6mm          | 750kg                | 270mm | 345mm | 110mm | 50mm  |
| TE7G1000 | 4 x 6mm          | 1000kg               | 270mm | 345mm | 110mm | 50mm  |
| TE7G1250 | 5 x 6mm          | 1250kg               | 270mm | 345mm | 110mm | 50mm  |
| TE7G1500 | 6 x 6mm          | 1500kg               | 270mm | 345mm | 110mm | 50mm  |
| TE7G1750 | 8 x 6mm          | 1750kg               | 270mm | 345mm | 110mm | 50mm  |

Dacromet coatings are water based containing metal oxides, zinc and aluminium, and cured at high temperatures offering a 4 way corrosion resistance barrier. Dacromet coating passes the 250 hour salt spray test.