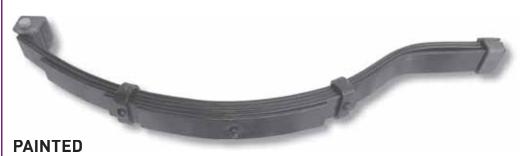

## **PAINTED**

| PART NO  | NO. OF<br>LEAVES | PER PAIR | A     | В     | С     | WIDTH |
|----------|------------------|----------|-------|-------|-------|-------|
| TE710500 | 2 x 6mm          | 500kg    | 270mm | 345mm | 110mm | 50mm  |
| TE710750 | 3 x 6mm          | 750kg    | 270mm | 345mm | 110mm | 50mm  |
| TE7I1000 | 4 x 6mm          | 1000kg   | 270mm | 345mm | 110mm | 50mm  |
| TE7I1250 | 5 x 6mm          | 1250kg   | 270mm | 345mm | 110mm | 50mm  |
| TE7I1500 | 6 x 6mm          | 1500kg   | 270mm | 345mm | 110mm | 50mm  |
| TE7I1750 | 7 x 6mm          | 1750kg   | 270mm | 345mm | 110mm | 50mm  |