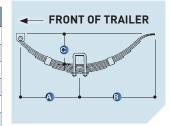

## **PAINTED**

| PART NO  | NO. OF<br>LEAVES | PER PAIR | A     | В     | С     | WIDTH |
|----------|------------------|----------|-------|-------|-------|-------|
| TE710500 | 2 x 6mm          | 500kg    | 270mm | 345mm | 110mm | 50mm  |
| TE710750 | 3 x 6mm          | 750kg    | 270mm | 345mm | 110mm | 50mm  |
| TE7I1000 | 4 x 6mm          | 1000kg   | 270mm | 345mm | 110mm | 50mm  |
| TE7I1250 | 5 x 6mm          | 1250kg   | 270mm | 345mm | 110mm | 50mm  |
| TE7I1500 | 6 x 6mm          | 1500kg   | 270mm | 345mm | 110mm | 50mm  |
| TE7I1750 | 7 x 6mm          | 1750kg   | 270mm | 345mm | 110mm | 50mm  |

U-Bolt Kit sold separately