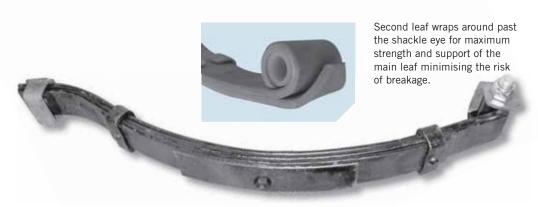

## **MULTI-LEAF SPRINGS**

These multi leaf spring selection depicts our most popular range of trailer springs, choose from either painted or Dacromet finishes. Dacromet is ideal for marine applications.