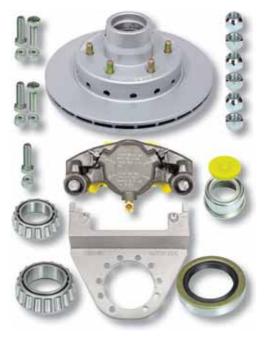

### EACH KIT CONTAINS 1 PAIR OF:

| 1 piece Hub/Rotor – Dacromet Coated     |  |  |  |  |  |  |
|-----------------------------------------|--|--|--|--|--|--|
| Taper roller bearings                   |  |  |  |  |  |  |
| Stainless Steel or plated 2.25" caliper |  |  |  |  |  |  |
| Ceramic disc pads                       |  |  |  |  |  |  |
| Mounting bracket                        |  |  |  |  |  |  |
| Fasteners                               |  |  |  |  |  |  |
| Wheel studs and nuts                    |  |  |  |  |  |  |
| Hub seal                                |  |  |  |  |  |  |

TE2HRCM12SCAD half set pictured

| PART NO       | ROTOR DIAMETER | CALIPER 2 ¼"    | INNER BEARING | OUTER BEARING | STUD PATTERN (PCD) |
|---------------|----------------|-----------------|---------------|---------------|--------------------|
| TE2HRCM10SCAD | 10"            | Dacromet Coated | L68149        | L44649        | FORD               |
| TE2HRCM10SS   | 10"            | Stainless Steel | L68149        | L44649        | 4.50" x 5 x ½"     |
| TE2HRCM12SCAD | 12"            | Dacromet Coated | 25580         | 15123         | 5.50" x 6 x ½"     |
| TE2HRCM12SS   | 12"            | Stainless Steel | 25580         | 15123         | J.JU X 0 X 72      |