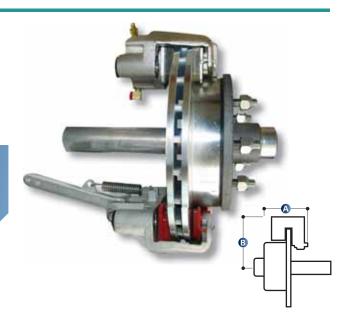

# **MECHANICAL PARK BRAKE KIT**

A mechanical park brake is required by law for trailers over 2500kg GLW – see pages 48-50.

CM stock park brake kits for 3500kg hydraulic disc brake sets using the mechanical calipers.

## MECHANICAL PARK BRAKE KIT CONSISTS OF:

2 x Calipers with ceramic disc pads and mounting bolts; Twin caliper mounts are standard on 3500kg axles

| PARK BRAKE KIT PART NO | FITS   | Α     | В     |
|------------------------|--------|-------|-------|
| TE2PBK35               | 3500kg | 162mm | 179mm |