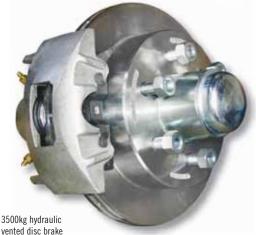

Fits 15" and 16" – 5.50" (140mm) PCD.

2750kg hydraulic vented disc brake

0 0 0

vented disc brake

| PART NO     | CAPACITY<br>PER PAIR | A     | В     | C dia. | D    | E     | 12" ROTOR       | CALIPERS        | CALIPER<br>SIZE |              | PCD<br>MIN-MAX<br>(MM) |
|-------------|----------------------|-------|-------|--------|------|-------|-----------------|-----------------|-----------------|--------------|------------------------|
| TE2DIHK251  | 2750kg               | 156mm | 170mm | 64mm   | 45mm | 165mm | Dacromet Coated | Dacromet Coated | 2 ¼"            |              | E 1/"                  |
| TE2DIHK251P | 2750kg               | 156mm | 170mm | 64mm   | 45mm | 165mm | Dacromet Coated | Dacromet Coated | 2 ¼"            | -            | 5 ½"<br>(140mm)        |
| TE2DIHK252  | 2750kg               | 156mm | 170mm | 64mm   | 45mm | 165mm | Dacromet Coated | Stainless Steel | 2 ¼"            |              | 6 Stud"                |
| TE2DIHK252P | 2750kg               | 156mm | 170mm | 64mm   | 45mm | 165mm | Dacromet Coated | Stainless Steel | 2 ¼"            |              | 0 0100                 |
| TE2DIHK253  | 2750kg               | 156mm | 170mm | 64mm   | 45mm | 165mm | Stainless Steel | Stainless Steel | 2 ¼"            |              |                        |
| TE2DIHK253P | 2750kg               | 156mm | 170mm | 64mm   | 45mm | 165mm | Stainless Steel | Stainless Steel | 2 ¼"            |              |                        |
| TE2DIHK351  | 3500kg               | 162mm | 179mm | 63.5mm | 45mm | 160mm | Dacromet Coated | Dacromet Coated | 2 ½"            | 5 ½" (140mm) |                        |
| TE2DIHK352  | 3500kg               | 162mm | 179mm | 63.5mm | 45mm | 160mm | Dacromet Coated | Stainless Steel | 2 1⁄2"          | 6 Stud"      |                        |
| TE2DIHK353  | 3500kg               | 162mm | 179mm | 63.5mm | 45mm | 160mm | Stainless Steel | Stainless Steel | 2 ½"            |              |                        |