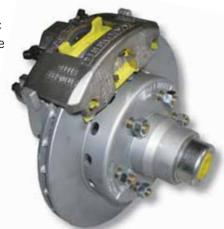

## **UP TO 6-YEAR WARRANTY**

CM offer two capacities of heavy duty disc brakes sets: 2750kg & 3500kg. Both have 12" vented disc rotors. Designed for use on Class TB and Class TC trailers.

## **UNIQUE FEATURES AND** SPECIFICATIONS

Vented 12" rotors – run cooler and improve braking performance. Guaranteed performance – exceeds CSA–D313 test requirements. Supplied with marine quality seals. Ceramic pads – improve performance plus 50% – 100% longer pad life. Talk to our staff about our range of mechanical park brake options, required for trailers over 2500kg.

Fits 15" and 16" – 5.50" (140mm) PCD.

2750kg hydraulic vented disc brake

0 0 0

vented disc brake

| PART NO     | CAPACITY<br>PER PAIR | A     | В     | C dia. | D    | E     | 12" ROTOR       | CALIPERS        | CALIPER<br>SIZE |              | PCD<br>MIN-MAX<br>(MM) |
|-------------|----------------------|-------|-------|--------|------|-------|-----------------|-----------------|-----------------|--------------|------------------------|
| TE2DIHK251  | 2750kg               | 156mm | 170mm | 64mm   | 45mm | 165mm | Dacromet Coated | Dacromet Coated | 2 ¼"            |              | E 1/"                  |
| TE2DIHK251P | 2750kg               | 156mm | 170mm | 64mm   | 45mm | 165mm | Dacromet Coated | Dacromet Coated | 2 ¼"            | -            | 5 ½"<br>(140mm)        |
| TE2DIHK252  | 2750kg               | 156mm | 170mm | 64mm   | 45mm | 165mm | Dacromet Coated | Stainless Steel | 2 ¼"            |              | 6 Stud"                |
| TE2DIHK252P | 2750kg               | 156mm | 170mm | 64mm   | 45mm | 165mm | Dacromet Coated | Stainless Steel | 2 ¼"            |              | 0 0100                 |
| TE2DIHK253  | 2750kg               | 156mm | 170mm | 64mm   | 45mm | 165mm | Stainless Steel | Stainless Steel | 2 ¼"            |              |                        |
| TE2DIHK253P | 2750kg               | 156mm | 170mm | 64mm   | 45mm | 165mm | Stainless Steel | Stainless Steel | 2 ¼"            |              |                        |
| TE2DIHK351  | 3500kg               | 162mm | 179mm | 63.5mm | 45mm | 160mm | Dacromet Coated | Dacromet Coated | 2 ½"            | 5 ½" (140mm) |                        |
| TE2DIHK352  | 3500kg               | 162mm | 179mm | 63.5mm | 45mm | 160mm | Dacromet Coated | Stainless Steel | 2 1⁄2"          | 6 Stud"      |                        |
| TE2DIHK353  | 3500kg               | 162mm | 179mm | 63.5mm | 45mm | 160mm | Stainless Steel | Stainless Steel | 2 ½"            |              |                        |