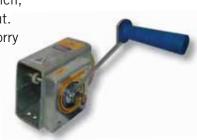

### **BRAKED WINCH 4:1**

#### **TE14WPB41**

Winds in and winds out with no ratchet. The automatic braking system gives you full control over the load feeding in or feeding out without the need for ratchets.

Suitable for many applications.