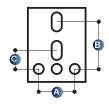

#### TE14W151

Heavy duty winch with twin ratio gearing and the capacity to handle very large craft and extra heavy winching.

Only use winch ropes with a forged safety hook.

BASE MOUNTING SPECIFICATIONS RELATES ONLY TO MODELS: TE14W11, TE14W31, TE14W1051, TE14W51, TE14W151

| PART NO   | RATIO    | RATED LINE PULL CAPACITY | CABLE<br>SIZE | MAXIMUM<br>CABLE LENGTH | HANDLE<br>LENGTH | A    | В     | С     |
|-----------|----------|--------------------------|---------------|-------------------------|------------------|------|-------|-------|
| TE14W11   | 1:1      | 260kg                    | 4mm           | 6mtr                    | 200mm            | 50mm | 60mm  | N/A   |
| TE14W31   | 3:1      | 450kg                    | 4mm           | 8mtr                    | 200mm            | 50mm | 60mm  | N/A   |
| TE14WPB41 | 4:1      | 545kg                    | 5mm           | 23mtr                   | 210mm            | 40mm | 115mm | N/A   |
| TE14WB51  | 5:1      | 400kg                    | 5mm           | 10mtr                   | 200mm            | 50mm | 100mm | 60mm  |
| TE14W51   | 5:1/1:1  | 750kg                    | 5mm           | 10mtr                   | 200mm            | 50mm | 100mm | 60mm  |
| TE14W1051 | 10:1/5:1 | 1150kg                   | 5mm           | 10mtr                   | 200mm            | 50mm | 100mm | 60mm  |
| TE14W151  | 15:1/5:1 | 1650kg                   | 6mm           | 10mtr                   | 200mm            | 50mm | 100mm | 60 mm |