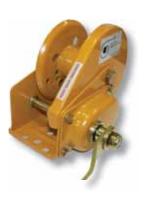

### **BRAKED WINCH 4:1**

#### **TE14WPB41**

Winds in and winds out with no ratchet. The automatic braking system gives you full control over the load feeding in or feeding out without the need for ratchets.

Suitable for many applications.