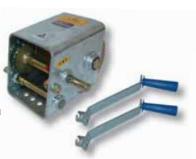

# 15:1 / 5:1

#### TE14W151

Heavy duty winch with twin ratio gearing and the capacity to handle very large craft and extra heavy winching.

Only use winch ropes with a forged safety hook.

BASE MOUNTING SPECIFICATIONS RELATES ONLY TO MODELS: TE14W11, TE14W31, TE14W1051, TE14W51, TE14W151