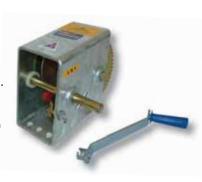

# 5:1 / 1:1

#### **TE14W51**

Medium sized winch also with direct 1:1 drive.

Robust construction for craft in the 4.5m (14ft) to 5.8m (19ft) range and general winching.