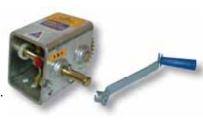

## 3:1

#### **TE14W31**

A small compact winch for light boats up to 4.5m (14ft) and general winching.