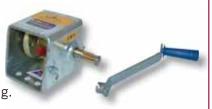

### 1:1

#### **TE14W11**

A small compact winch ideal for small craft or light general winching.