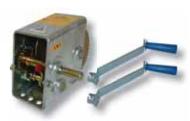

# 10:1 / 5:1

#### TE14W1051

Heavy duty winch with twin ratio gearing for large craft and heavy winching.