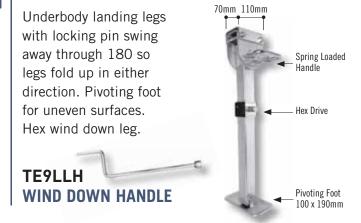

# **UNDERBODY LANDING LEGS**

| PART NO  | CAPACITY | CLOSED HEIGHT | EXTENDED |
|----------|----------|---------------|----------|
|          |          |               |          |
| TE9LL415 | 500kg    | 400mm         | 560mm    |
| TE9LL455 | 500kg    | 450mm         | 600mm    |
| TE9LL515 | 500kg    | 500mm         | 660mm    |
| TE9LL605 | 500kg    | 605mm         | 750mm    |