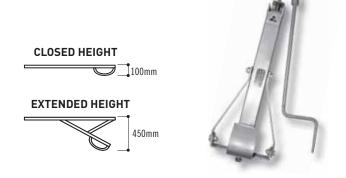

### CARAVAN PARKING LEGS

### TE9JW05 (Priced per pair)

Caravan parking legs with twin outrigger and complete with crank handle.