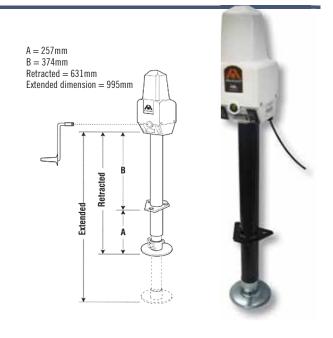

## **ELECTRIC A-FRAME JACK**

#### **TE9JW1130**

The convenience of push button operation takes the exertion out of cranking, effortlessly raising or lowering trailers with complete control. These jacks are permanently lubricated and trouble-free to use. They require little maintenance and use a rugged 12v electric gear motor that has been well proven over years of use under adverse conditions.

Lift capacity 1130kg max

Push button lift or lower

Manual override crank

**Includes courtesy light** 