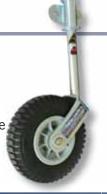

# SIDEWIND/SWIVELLING JOCKEY WHEELS

#### TE9JW14SNS

215mm Dia x 58mm wide Solid Rubber Tyre Nylon Hub



### TE9JW20SXHS

#### **HEAVY DUTY**

260mm Dia x 75mm wide Solid Rubber Tyre Reinforced

Die Cast Hub



## **JOCKEY WHEELS**

#### **TE9JW07**

150mm x 50mm Solid Rubber Tyre



#### **TE9JW72**

215mm Dia x 58mm wide Solid Rubber Tyre Nylon Hub



### **TE9JW03**

260mm Dia x 75mm wide Pneumatic Tyre Die Cast Hub



| PART NO     | CAPACITY | CLOSED HEIGHT (A) | EXTENDED<br>HEIGHT (B) | CLOSED HEIGHT SWIVEL<br>CENTRE LINE TO BASE (C) | WHEEL<br>TYPE |
|-------------|----------|-------------------|------------------------|-------------------------------------------------|---------------|
|             |          |                   |                        |                                                 |               |
| TE9JW03     | 150kg    |                   |                        |                                                 | 300x4         |
| TE9JW72     | 200kg    |                   |                        |                                                 | 250x4         |
| TE9JW07     | 220kg    |