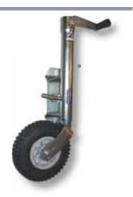

### TE9JW20SXHS

#### **HEAVY DUTY**

260mm Dia x 75mm wide Solid Rubber Tyre Reinforced

Die Cast Hub