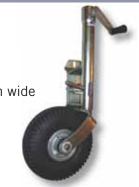

### **TE9JW03**

260mm Dia x 75mm wide Pneumatic Tyre Die Cast Hub

| PART NO     | CAPACITY | CLOSED HEIGHT (A) | EXTENDED<br>HEIGHT (B) | CLOSED HEIGHT SWIVEL<br>CENTRE LINE TO BASE (C) | WHEEL<br>TYPE |
|-------------|----------|-------------------|------------------------|-------------------------------------------------|---------------|
|             |          |                   |                        |                                                 |               |
| TE9JW03     | 150kg    |                   |                        |                                                 | 300x4         |
| TE9JW72     | 200kg    |                   |                        |                                                 | 250x4         |
| TE9JW07     | 220kg    |                   |                        |                                                 | 150x50        |
| TE9JW14SNS  | 200kg    | 600mm             | 850mm                  | 290mm                                           | 250x4         |
| TE9JW20SXHS | 300kg    | 650mm             | 950mm                  | 340mm                                           | 300x4         |