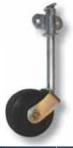

# SIDEWIND/SWIVELLING JOCKEY WHEELS

#### TE9JW14SNS

215mm Dia x 58mm wide Solid Rubber Tyre Nylon Hub



### TE9JW20SXHS

#### **HEAVY DUTY**

260mm Dia x 75mm wide Solid Rubber Tyre Reinforced

Die Cast Hub



## **JOCKEY WHEELS**

#### **TE9JW07**

150mm x 50mm Solid Rubber Tyre



#### **TE9JW72**

215mm Dia x 58mm wide Solid Rubber Tyre Nylon Hub



### **TE9JW03**

260mm Dia x 75mm wide Pneumatic Tyre Die Cast Hub



| PART NO     | CAPACITY | CLOSED HEIGHT (A) | EXTENDED<br>HEIGHT (B) | CLOSED HEIGHT SWIVEL<br>CENTRE LINE TO BASE (C) | WHEEL<br>TYPE |
|-------------|----------|-------------------|------------------------|-------------------------------------------------|---------------|
|             |          |                   |                        |                                                 |               |
| TE9JW03     | 150kg    |                   |                        |                                                 | 300x4         |
| TE9JW72     | 200kg    |                   |                        |