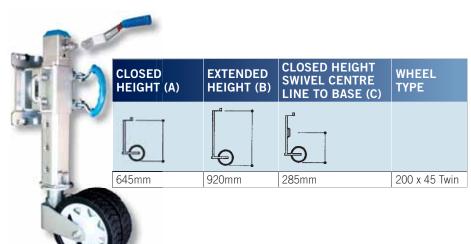

### **TE9JW03**

260mm Dia x 75mm wide Pneumatic Tyre Die Cast Hub

| PART NO     | CAPACITY | CLOSED HEIGHT (A) | EXTENDED<br>HEIGHT (B) | CLOSED HEIGHT SWIVEL<br>CENTRE LINE TO BASE (C) | WHEEL<br>TYPE |
|-------------|----------|-------------------|------------------------|-------------------------------------------------|---------------|
|             |          |                   |                        |                                                 |               |
| TE9JW03     | 150kg    |                   |                        |                                                 | 300x4         |
| TE9JW72     | 200kg    |                   |                        |                                                 | 250x4         |
| TE9JW07     | 220kg    |                   |                        |                                                 | 150x50        |
| TE9JW14SNS  | 200kg    | 600mm             | 850mm                  | 290mm                                           | 250x4         |
| TE9JW20SXHS | 300kg    | 650mm             | 950mm                  | 340mm                                           | 300x4         |