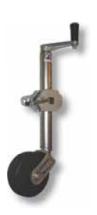

OTHER ITEMS
YOU MIGHT BE
INTERESTED IN

SPARE WHEEL
ASSEMBLIES
SEE PAGE
126

0

REPLACEMENT LOCK PINS SEE PAGES 126-128 REPLACEMENT
HANDLES
SEE PAGES
126-128

## **CLAMPED JOCKEY WHEEL**

#### TE9JW02

150mm x 75mm Solid Rubber Tyre



#### RETRACTABLE JOCKEY WHEEL

#### TE9JW40JN

The retractable wheel operates on the same principle as aircraft landing wheels.

260mm Dia x 75mm Wide Pneumatic Tyre Die Cast Hub



| PART NO   | CAPACITY | CLOSED HEIGHT (A) | EXTENDED (B) | WHEEL TYPE |
|-----------|----------|-------------------|--------------|------------|
|           |          |                   |              |            |
| TE9JW02   | 150kg    | 490mm             | 740mm        | 150x50     |
| TE9JW40JN | 200kg    | 385mm             | 830mm        | 300x4      |

# **2 BOLT BRACKETS**

All swing up jockey wheels are supplied standard with a 2-bolt bracket.

TE199J10 STANDARD

### TE199J10HD HEAVY DUTY

Does not fit standard duty jockey wheels and stands.



## **WELD ON BRACKETS**

If you want to weld a brack