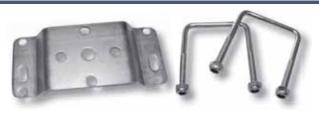

E |
|-----------|----------|-------------------|--------------|------------|
|           |          |                   |              |            |
| TE9JW02   | 150kg    | 490mm             | 740mm        | 150x50     |
| TE9JW40JN | 200kg    | 385mm             | 830mm        | 300x4      |

# **2 BOLT BRACKETS**

All swing up jockey wheels are supplied standard with a 2-bolt bracket.

TE199J10 STANDARD

### TE199J10HD HEAVY DUTY

Does not fit standard duty jockey wheels and stands.



## **WELD ON BRACKETS**

If you want to weld a bracket on prior to galvanising please request the weld on option.

Supplied separately.

TE199J10W STANDARD

# TE199J10WHD HEAVY DUTY

Does not fit standard duty jockey wheels and stands.

# **U-BOLT BRACKET**

TE199J10UB Plate TE199J5 U-Bolt (2 required)



M10 THREAD