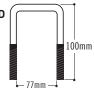

--|----------|-------------------|--------------|------------|
|           |          |                   |              |            |
| TE9JW02   | 150kg    | 490mm             | 740mm        | 150x50     |
| TE9JW40JN | 200kg    | 385mm             | 830mm        | 300x4      |

# **2 BOLT BRACKETS**

All swing up jockey wheels are supplied standard with a 2-bolt bracket.

TE199J10 STANDARD

### TE199J10HD HEAVY DUTY

Does not fit standard duty jockey wheels and stands.



## **WELD ON BRACKETS**

If you want to weld a bracket on prior to galvanising please request the weld on option.

Supplied separately.

TE199J10W STANDARD

# TE199J10WHD HEAVY DUTY

Does not fit standard duty jockey wheels and stands.

# **U-BOLT BRACKET**

TE199J10UB Plate TE199J5 U-Bolt (2 required)



M10 THREAD