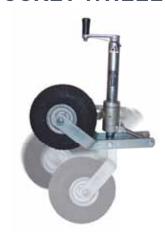

#### RETRACTABLE JOCKEY WHEEL

#### TE9JW40JN

The retractable wheel operates on the same principle as aircraft landing wheels.

260mm Dia x 75mm Wide Pneumatic Tyre Die Cast Hub

| PART NO   | CAPACITY | CLOSED HEIGHT (A) | EXTENDED (B) | WHEEL TYPE |
|-----------|----------|-------------------|--------------|------------|
|           |          |                   |              |            |
| TE9JW02   | 150kg    | 490mm             | 740mm        | 150x50     |
| TE9JW40JN | 200kg    | 385mm             | 830mm        | 300x4      |