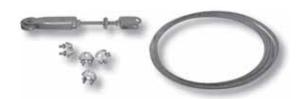

# CABLE ADJUSTER & TURNBUCKLE

## **TE5M821**

Galvanised body, stainless steel fastener and roller.