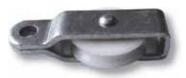

## **HAND BRAKES**

#### TE5M815

Side mounted bolt-on hand brake unit. For mounting on a vertical surface.



## **TE5M818**

Side mounted bolt-on hand brake unit. For mounting on a horizontal surface.



## TE5M820

Centre mounted bolt-on hand brake unit. For mounting on a horizontal surface.



## PARK BRAKE CABLE KIT

#### **TE5MCK**

Includes 9 metre x 3mm wire cable, 6 clamps and cable adjuster.



# **BRAKE CABLE PULLEY**

#### **TE5M823**

Single bolt-on pulley.



# **CABLE GUIDE**

**TE5MCG** 



# CABLE ADJUSTER & TURNBUCKLE

## **TE5M821**

Galvanised body, stainless steel fastener and roller.



# **SOLENOID AUTO BACK-UP VALVE**

#### TE5BV1

Designed for use in conjunction with override brake systems, this solenoid valve prevents the brakes from locking on when reversing the vehicle. Simply plumbed into the master cylinder brake pipe

Easy to install

12 volt

3/16" SAE FIF inlet and outlet

and wired into the tow vehicle reversing lights, this normally open valve closes, preventing any line pressure to the brakes.