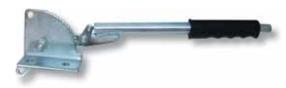

## **TE5M818**

Side mounted bolt-on hand brake unit. For mounting on a horizontal surface.

## TE5M820

Centre mounted bolt-on hand brake unit. For mounting on a horizontal surface.