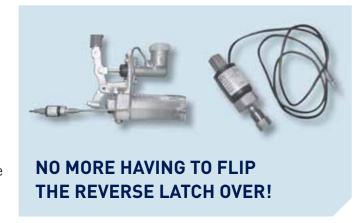

# **SOLENOID AUTO BACK-UP VALVE**

#### TE5BV1

Designed for use in conjunction with override brake systems, this solenoid valve prevents the brakes from locking on when reversing the vehicle. Simply plumbed into the master cylinder brake pipe

Easy to install

12 volt

3/16" SAE FIF inlet and outlet

and wired into the tow vehicle reversing lights, this normally open valve closes, preventing any line pressure to the brakes.