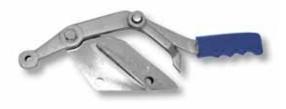

## **HAND BRAKES**

#### TE5M815

Side mounted bolt-on hand brake unit. For mounting on a vertical surface.