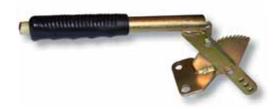

## **HAND BRAKES**

#### TE5M815

Side mounted bolt-on hand brake unit. For mounting on a vertical surface.



## **TE5M818**

Side mounted bolt-on hand brake unit. For mounting on a horizontal surface.



## TE5M820

Centre mounted bolt-on hand brake unit. For mounting on a horizontal surface.



## PARK BRAKE CABLE KIT

#### **TE5MCK**

Includes 9 metre x 3mm wire cable, 6 clamps and cable adjuster.



# **BRAKE CABLE PULLEY**

#### **TE5M823**

Single bolt-on pulley.



# **CABLE GUIDE**

**TE5MCG** 



# CABLE ADJUSTER & TURNBUCKLE

## **TE5M821**

Galvanised body, stainless steel fastener and roller.



# **SOLENOID AUTO BACK-UP VALVE**

#### TE5BV1

Designed for use in conjunction with override brake systems, this solenoid valve prevents the brakes from locking on when reversing the vehicle. Simply plumbed into the master cylinder brake pipe

Easy to install

12 volt

3/16" SAE FIF inlet and outlet

and wired into the tow vehicle reversing lights, this normally open valve closes, preventing any line pressure to the brakes.