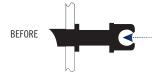

# **BRASS LOCK NUT**

**TE195LN** Fastens brake hose to chassis bracket. 3/8" SAE

#### **HOSE BRACKET**

**TE195LB** Hose bracket, welds to chassis. Dimensions: 23mm (w) x 40mm (h)