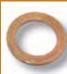

**BRASS 3-WAY TEE** 

TE195M7023

3/8" SAE



**BRASS 4-WAY CROSS** 

TE195M7024

3%" SAE



3/16" BUNDYTUBE JOINER

TE195M6203

3/8" SAE female joiner with male tube nuts.



# **BRASS TUBE NUT**

**TE195BP1** 

 $\frac{3}{6}$ " SAE x  $\frac{3}{4}$ " (I) overall. Fits  $\frac{3}{16}$ " tubing.



#### **BRASS TUBE NUT**

TE195P555

3/8" SAE x 9/16" (I) overall. Fits 3/16" tubing.



# **BRASS TUBE NUT**

**TE195BP9** 

3/8" SAE x 11/16"(I) overall. Fits 3/16" tubing.



# **BANJO BOLT**

TE195HDB

3/8" SAE Banjo Bolt



# MASTER CYLINDER ADAPTER/NUT

TE195MCA %" SAE Adapter/Nut



#### **BRASS OLIVE**

TE195603

Fits 3/16" tubing.



#### **COPPER WASHER**

TE195CW10

10mm inside diameter.



# **BRASS LOCK NUT**

**TE195LN** Fastens brake hose to chassis bracket. 3/8" SAE



#### **HOSE BRACKET**

**TE195LB** Hose bracket, welds to chassis. Dimensions: 23mm (w) x 40mm (h)

# PLASTIC BUNDY TUBE CHASSIS CLIPS



# TE5HBTC / TE5HBTCP

Drill a 6mm hole, slide in up to shoulder, strike the head which drives the shank in, riveting it in place.





TE5HB01SS Stainless steel 3/16" tube clamp



**TE5HB01** Inside diameter: 5mm Rivet hole: 4.5mm





**TE5HB02** Inside diameter: 6mm Rivet hole: 3.5m