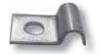

#### **HOSE BRACKET**

**TE195LB** Hose bracket, welds to chassis. Dimensions: 23mm (w) x 40mm (h)