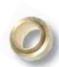

**BRASS 3-WAY TEE** 

TE195M7023

3/8" SAE



**BRASS 4-WAY CROSS** 

TE195M7024

3%" SAE



3/16" BUNDYTUBE JOINER

TE195M6203

3/8" SAE female joiner with male tube nuts.



# **BRASS TUBE NUT**

**TE195BP1** 

 $\frac{3}{6}$ " SAE x  $\frac{3}{4}$ " (I) overall. Fits  $\frac{3}{16}$ " tubing.



#### **BRASS TUBE NUT**

TE195P555

3/8" SAE x 9/16" (I) overall. Fits 3/16" tubing.



# **BRASS TUBE NUT**

**TE195BP9** 

3/8" SAE x 11/16"(I) overall. Fits 3/16" tubing.



# **BANJO BOLT**

TE195HDB

3/8" SAE Banjo Bolt



# MASTER CYLINDER ADAPTER/NUT

TE195MCA %" SAE Adapter/Nut



#### **BRASS OLIVE**

TE195603

Fits 3/16" tubing.



#### **COPPER WASHER**

TE195CW10

10mm inside diameter.



# **BRASS LOCK NUT**

**TE195LN** Fastens brake hose to chassis bracket. 3/8" SAE



#### **HOSE BRACKET**

**TE195LB** Hose bracket, welds to chassis. Dimensions: 23mm (w) x 40mm (h)

# PLASTIC BUNDY TUBE CHASSIS CLIPS



# TE5HBTC / TE5HBTCP

Drill a 6mm hole, slide in up to shoulder, strike the head which drives the shank in, riveting it in place.





TE5HB01SS Stainless steel 3/16" tube clamp



**TE5HB01** Inside diameter: 5mm Rivet hole: 4.5mm





**TE5HB02** Inside diameter: 6mm Rivet hole: 3.5m