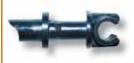

03

3/8" SAE female joiner with male tube nuts.



# **BRASS TUBE NUT**

**TE195BP1** 

 $\frac{3}{6}$ " SAE x  $\frac{3}{4}$ " (I) overall. Fits  $\frac{3}{16}$ " tubing.



#### **BRASS TUBE NUT**

TE195P555

3/8" SAE x 9/16" (I) overall. Fits 3/16" tubing.



# **BRASS TUBE NUT**

**TE195BP9** 

3/8" SAE x 11/16"(I) overall. Fits 3/16" tubing.



# **BANJO BOLT**

TE195HDB

3/8" SAE Banjo Bolt



# MASTER CYLINDER ADAPTER/NUT

TE195MCA %" SAE Adapter/Nut



#### **BRASS OLIVE**

TE195603

Fits 3/16" tubing.



#### **COPPER WASHER**

TE195CW10

10mm inside diameter.



# **BRASS LOCK NUT**

**TE195LN** Fastens brake hose to chassis bracket. 3/8" SAE



#### **HOSE BRACKET**

**TE195LB** Hose bracket, welds to chassis. Dimensions: 23mm (w) x 40mm (h)

# PLASTIC BUNDY TUBE CHASSIS CLIPS



# TE5HBTC / TE5HBTCP

Drill a 6mm hole, slide in up to shoulder, strike the head which drives the shank in, riveting it in place.





TE5HB01SS Stainless steel 3/16" tube clamp



**TE5HB01** Inside diameter: 5mm Rivet hole: 4.5mm





**TE5HB02** Inside diameter: 6mm Rivet hole: 3.5m