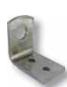

#### **HOSE BRACKET**

**TE195LB** Hose bracket, welds to chassis. Dimensions: 23mm (w) x 40mm (h)