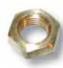

**BRASS 3-WAY TEE** 

TE195M7023

3/8" SAE



**BRASS 4-WAY CROSS** 

TE195M7024

3%" SAE



3/16" BUNDYTUBE JOINER

TE195M6203

3/8" SAE female joiner with male tube nuts.



# **BRASS TUBE NUT**

**TE195BP1** 

 $\frac{3}{6}$ " SAE x  $\frac{3}{4}$ " (I) overall. Fits  $\frac{3}{16}$ " tubing.



#### **BRASS TUBE NUT**

TE195P555

3/8" SAE x 9/16" (I) overall. Fits 3/16" tubing.



# **BRASS TUBE NUT**

**TE195BP9** 

3/8" SAE x 11/16"(I) overall. Fits 3/16" tubing.



# **BANJO BOLT**

TE195HDB

3/8" SAE Banjo Bolt



# MASTER CYLINDER ADAPTER/NUT

TE195MCA %" SAE Adapter/Nut



#### **BRASS OLIVE**

TE195603

Fits 3/16" tubing.



#### **COPPER WASHER**

TE195CW10

10mm inside diameter.



# **BRASS LOCK NUT**

**TE195LN** Fastens brake hose to chassis bracket. 3/8" SAE



#### **HOSE BRACKET**

**TE195LB** Hose bracket, welds to chassis. Dimensions: 23mm (w) x 40mm (h)

# PLASTIC BUNDY TUBE CHASSIS CLIPS



# TE5HBTC / TE5HBTCP

Drill a 6mm hole, slide in up to shoulder, strike the head which drives the shank in, riveting it in place.





TE5HB01SS Stainless steel 3/16" tube clamp



**TE5HB01** Inside diameter: 5mm Rivet hole: 4.5mm





**TE5HB02** Inside diameter: 6mm Rivet hole: 3.5m