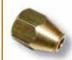

# **BRASS TUBE NUT**

**TE195BP1** 

 $\frac{3}{6}$ " SAE x  $\frac{3}{4}$ " (I) overall. Fits  $\frac{3}{16}$ " tubing.

#### **BRASS TUBE NUT**

TE195P555

3/8" SAE x 9/16" (I) overall. Fits 3/16" tubing.

# **BRASS TUBE NUT**

**TE195BP9** 

3/8" SAE x 11/16"(I) overall. Fits 3/16" tubing.