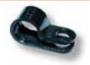

# TE5HBTC / TE5HBTCP

Drill a 6mm hole, slide in up to shoulder, strike the head which drives the shank in, riveting it in place.

TE5HB01SS Stainless steel 3/16" tube clamp

**TE5HB01** Inside diameter: 5mm Rivet hole: 4.5mm

**TE5HB02** Inside diameter: 6mm Rivet hole: 3.5m