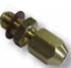

**BRASS 3-WAY TEE** 

TE195M7023

3/8" SAE



**BRASS 4-WAY CROSS** 

TE195M7024

3%" SAE



3/16" BUNDYTUBE JOINER

TE195M6203

3/8" SAE female joiner with male tube nuts.



# **BRASS TUBE NUT**

**TE195BP1** 

 $\frac{3}{6}$ " SAE x  $\frac{3}{4}$ " (I) overall. Fits  $\frac{3}{16}$ " tubing.



#### **BRASS TUBE NUT**

TE195P555

3/8" SAE x 9/16" (I) overall. Fits 3/16" tubing.



# **BRASS TUBE NUT**

**TE195BP9** 

3/8" SAE x 11/16"(I) overall. Fits 3/16" tubing.



# **BANJO BOLT**

TE195HDB

3/8" SAE Banjo Bolt



# MASTER CYLINDER ADAPTER/NUT

TE195MCA %" SAE Adapter/Nut



#### **BRASS OLIVE**

TE195603

Fits 3/16" tubing.



#### **COPPER WASHER**

TE195CW10

10mm inside diameter.



# **BRASS LOCK NUT**

**TE195LN** Fastens brake hose to chassis bracket. 3/8" SAE



#### **HOSE BRACKET**

**TE195LB** Hose bracket, welds to chassis. Dimensions: 23mm (w) x 40mm (h)

# PLASTIC BUNDY TUBE CHASSIS CLIPS



# TE5HBTC / TE5HBTCP

Drill a 6mm hole, slide in up to shoulder, strike the head which drives the shank in, riveting it in place.





TE5HB01SS Stainless steel 3/16" tube clamp



**TE5HB01** Inside diameter: 5mm Rivet hole: 4.5mm





**TE5HB02** Inside diameter: 6mm Rivet hole: 3.5m