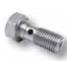

**BRASS 3-WAY TEE** 

TE195M7023

3/8" SAE



**BRASS 4-WAY CROSS** 

TE195M7024

3%" SAE



3/16" BUNDYTUBE JOINER

TE195M6203

3/8" SAE female joiner with male tube nuts.



# **BRASS TUBE NUT**

**TE195BP1** 

 $\frac{3}{6}$ " SAE x  $\frac{3}{4}$ " (I) overall. Fits  $\frac{3}{16}$ " tubing.



#### **BRASS TUBE NUT**

TE195P555

3/8" SAE x 9/16" (I) overall. Fits 3/16" tubing.



# **BRASS TUBE NUT**

**TE195BP9** 

3/8" SAE x 11/16"(I) overall. Fits 3/16" tubing.



# **BANJO BOLT**

TE195HDB

3/8" SAE Banjo Bolt



# MASTER CYLINDER ADAPTER/NUT

TE195MCA %" SAE Adapter/Nut



#### **BRASS OLIVE**

TE195603

Fits 3/16" tubing.



#### **COPPER WASHER**

TE195CW10

10mm inside diameter.



# **BRASS LOCK NUT**

**TE195LN** Fastens brake hose to chassis bracket. 3/8" SAE



#### **HOSE BRACKET**

**TE195LB** Hose bracket, welds to chassis. Dimensions: 23mm (w) x 40mm (h)

# PLASTIC BUNDY TUBE CHASSIS CLIPS



# TE5HBTC / TE5HBTCP

Drill a 6mm hole, slide in up to shoulder, strike the head which drives the shank in, riveting it in place.





TE5HB01SS Stainless steel 3/16" tube clamp



**TE5HB01** Inside diameter: 5mm Rivet hole: 4.5mm





**TE5HB02** Inside diameter: 6mm Rivet hole: 3.5m