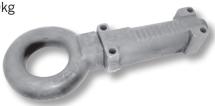

# 75MM FIXED RING COUPLINGS

### **TE4C790**

ADR Rating: 2270kg

Head rotates 360°

40mm thick ring section

### **TE4C791**

ADR Rating: On road 3500kg

Off road 6000kg

Can be used with a mechanical park brake lever assembly

40mm thick ring section