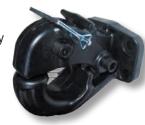

## **PINTLE HOOKS**

### **TE4C985**

On road: 5000kg capacity
Tested and complies
with SAE J684

### **TE4C988**

On road: 10,000kg capacity

Tested and complies with SAE J684

### **TE4C989**

On road: 27,000kg capacity

Rated to SAE J684