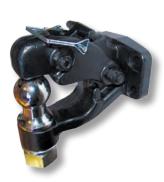

# 17/8" BALL AND PINTLE HOOK

### **TE4C980**

3500kg capacity

Double locking system. Lock the hook by fitting the security pin.

Never use without the security pin in place.

Suitable for 48mm+ diameter ring eyes.

Tested & complies with NZS5232:1993 and SAE J684