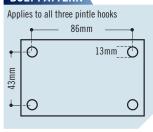

# 75MM FIXED RING COUPLINGS

### **TE4C790**

ADR Rating: 2270kg

Head rotates 360°

40mm thick ring section



### **TE4C791**

ADR Rating: On road 3500kg

Off road 6000kg

Can be used with a mechanical park brake lever assembly

40mm thick ring section



# 3" TOWING EYE

### **TE4C959**

3" towing eye. 27000kg capacity. Complies with SAE J684





# ROCKINGER 40MM AUTOMATIC COUPLING

### **TE4C912**

Towing capacity up to 12 Tonne.

Vertical capacity 250kg





## **PINTLE HOOKS**

### **TE4C985**

On road: 5000kg capacity
Tested and complies
with SAE J684



### **TE4C988**

On road: 10,000kg capacity

Tested and complies with SAE J684



### **TE4C989**

On road: 27,000kg capacity

Rated to SAE J684



### **BOLT PATTERN**



# 17/8" BALL AND PINTLE HOOK

### **TE4C980**

3500kg capacity

Double locking system. Lock the hook by fitting the security pin.

Never use without the security pin in place.

Suitable for 48mm+ diameter ring eyes.

Tested & complies with NZS5232:1993 and SAE J684



# BOLT PATTERN 86mm 13mm O