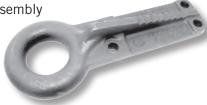

## **PINTLE HOOKS**

### **TE4C985**

On road: 5000kg capacity
Tested and complies
with SAE J684

### **TE4C988**

On road: 10,000kg capacity

Tested and complies with SAE J684

### **TE4C989**

On road: 27,000kg capacity

Rated to SAE J684