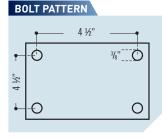

# 75MM FIXED RING COUPLINGS

### **TE4C790**

ADR Rating: 2270kg

Head rotates 360°

40mm thick ring section



### **TE4C791**

ADR Rating: On road 3500kg

Off road 6000kg

Can be used with a mechanical park brake lever assembly

40mm thick ring section



# 3" TOWING EYE

### **TE4C959**

3" towing eye. 27000kg capacity. Complies with SAE J684





# ROCKINGER 40MM AUTOMATIC COUPLING

### **TE4C912**

Towing capacity up to 12 Tonne.

Vertical capacity 250kg





## **PINTLE HOOKS**

### **TE4C985**

On road: 5000kg capacity
Tested and complies
with SAE J684



### **TE4C988**

On road: 10,000kg capacity

Tested and complies with SAE J684



### **TE4C989**

On road: 27,000kg capacity

Rated to SAE J684



### **BOLT PATTERN**



# 17/8" BALL AND PINTLE HOOK

### **TE4C980**

3500kg capacity

Double locking system. Lock the hook by fitting the security pin.

Never use without the security pin in place.

Suitable for 48mm+ diameter ring eyes.

Tested & complies with NZS5232:1993 and SAE J684



# BOLT PATTERN 86mm 13mm O