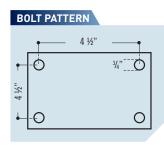

# 75MM FIXED RING COUPLINGS

### **TE4C790**

ADR Rating: 2270kg

Head rotates 360°

40mm thick ring section



### **TE4C791**

ADR Rating: On road 3500kg

Off road 6000kg

Can be used with a mechanical park brake lever assembly

40mm thick ring section



# 3" TOWING EYE

### **TE4C959**

3" towing eye. 27000kg capacity. Complies with SAE J684





# ROCKINGER 40MM AUTOMATIC COUPLING

### **TE4C912**

Towing capacity up to 12 Tonne.

Vertical capacity 250kg





## **PINTLE HOOKS**

### **TE4C985**

On road: 5000kg capacity
Tested and complies
with SAE J684



### **TE4C988**

On road: 10,000kg capacity

Tested and complies with SAE J684



### **TE4C989**

On road: 27,000kg capacity

Rated to SAE J684



### **BOLT PATTERN**



# 17/8" BALL AND PINTLE HOOK

### **TE4C980**

3500kg capacity

Double locking system. Lock the hook by fitting the security pin.

Never use without the security pin in place.

Suitable for 48mm+ diameter ring eyes.

Tested & complies with NZS5232:1993 and SAE J684



# BOLT PATTERN 86mm 13mm O