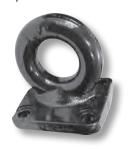

# 3" TOWING EYE

### **TE4C959**

3" towing eye. 27000kg capacity. Complies with SAE J684