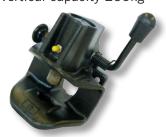

# ROCKINGER 40MM AUTOMATIC COUPLING

### **TE4C912**

Towing capacity up to 12 Tonne.

Vertical capacity 250kg