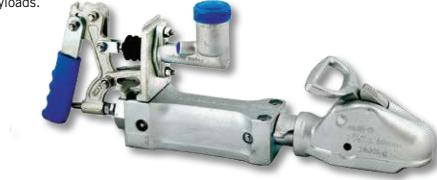

# Automatically adjusts to 50mm or 17/8"

Plunger is larger than in other multifit couplings on the NZ market (as at August 2016) meaning better retention of the towball

Manufactured from quality SG iron

2500kg rating

When towing a trailer, the trailer coupling needs to attach securely, every time. CM has conducted extensive R&D to make a safe, strong and simple-to-connect multi-fit coupling. This new product sets a new benchmark. Throughout development the coupling has been extensively road-tested in commercial applications with varying payloads.