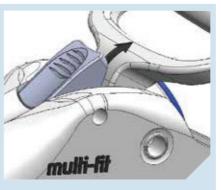

## SECURALOK™ SAFETY CATCH.

The patented Securalok™ safety catch mechanism is precision cast from stainless steel 316. The catch is easy and intuitive to operate.