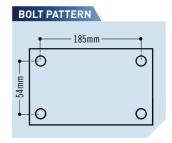

2500kg rating

When towing a trailer, the trailer coupling needs to attach securely, every time. CM has conducted extensive R&D to make a safe, strong and simple-to-connect multi-fit coupling. This new product sets a new benchmark. Throughout development the coupling has been extensively road-tested in commercial applications with varying payloads.