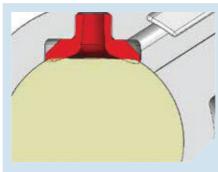

#### NO MORE RATTLE.

SILENTRIDE $^{\text{m}}$  noise dampening is a patented tough poly insert that eliminates the need for anti-rattle screws.