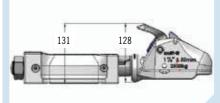

#### LOW HEIGHT.

The comfortable, contoured grab handle has been reduced to a low overall height of 131mm.

SECURITY LOCK FITTED.