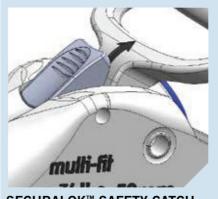

### SECURALOK™ SAFETY CATCH.

The patented Securalok™ safety catch mechanism is precision cast from stainless steel 316. The catch is easy and intuitive to operate.