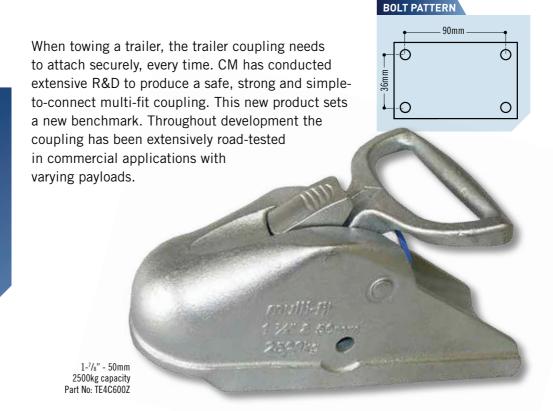

## 1-7/8"-50MM MULTI-FIT COUPLING WITH SECURALOK™

#### **TE4C600Z**

**NEW PRODUCT** 

# Automatically adjusts to 50mm or $1^{7}/_{8}$ "

Plunger is larger than in other multifit couplings on the NZ market (as at August 2016) meaning better retention of the towball

Manufactured from quality SG iron

2500kg rating