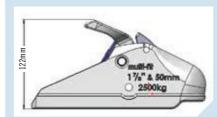

#### LOW HEIGHT.

The comfortable, contoured grab handle has been reduced to a low overall height of 122mm.