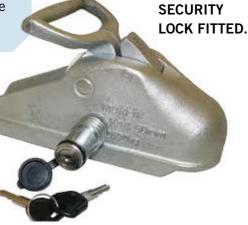

### SECURALOK™ SAFETY CATCH.

The patented Securalok™ safety catch mechanism is precision cast from stainless steel 316. The catch is easy and intuitive to operate.