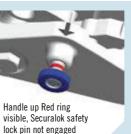

# SAFETY.

We have completely redesigned the lock mechanism using CM's SecuraLok™ technology. The innovative, stainless steel, patented safety/lock pin mechanism automatically engages whenever the coupling lever is released. If you can see the red ring, this alerts the operator the SecuraLok™ pin is not engaged. CM's new design eliminates the risk of forgetting to install and engage the lock pin: many trailer coupling disconnections are caused by this issue.