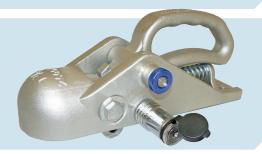

## **TE4C804**

**NEW PRODUCT** 

2500kg capacity

When towing a trailer, the trailer coupling needs to attach securely, every time. CM has conducted extensive R&D to improve safety and functionality, and modernise the ever-popular lever coupling. This new product sets a new benchmark.

# SAFETY.

We have completely redesigned the lock mechanism using CM's SecuraLok™ technology. The innovative, stainless steel, patented safety/lock pin mechanism automatically engages whenever the coupling lever is released. If you can see the red ring, this alerts the operator the SecuraLok™ pin is not engaged. CM's new design eliminates the risk of forgetting to install and engage the lock pin: many trailer coupling disconnections are caused by this issue.

### SECURITY LOCK.

CM has designed and patented a smart new separate security lock hole. Now you have the choice to fit or not fit a security lock at any time.