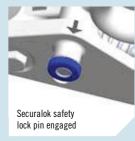

# SAFETY.

We have completely redesigned the lock mechanism using CM's SecuraLok™ technology. The innovative, stainless steel, patented safety/lock pin mechanism automatically engages whenever the coupling lever is released. If you can see the red ring, this alerts the operator the SecuraLok™ pin is not engaged. CM's new design eliminates the risk of forgetting to install and engage the lock pin: many trailer coupling disconnections are caused by this issue.