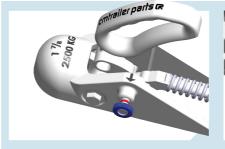

# SAFETY.

We have completely redesigned the lock mechanism using CM's SecuraLok™ technology. The innovative, stainless steel, patented safety/lock pin mechanism automatically engages whenever the coupling lever is released. If you can see the red ring, this alerts the operator the SecuraLok™ pin is not engaged. CM's new design eliminates the risk of forgetting to install and engage the lock pin: many trailer coupling disconnections are caused by this issue.