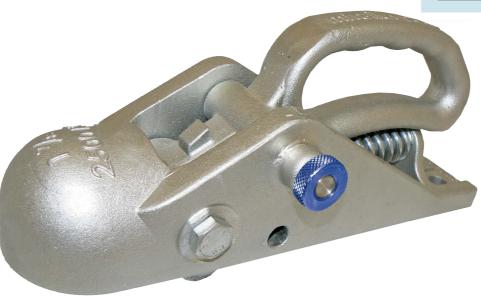

## **TE4C804**

**NEW PRODUCT** 

2500kg capacity

When towing a trailer, the trailer coupling needs to attach securely, every time. CM has conducted extensive R&D to improve safety and functionality, and modernise the ever-popular lever coupling. This new product sets a new benchmark.