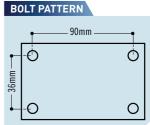

#### **BOLTS TABBED.**

The mounting bolt holes are all tabbed for easier and faster installation time.