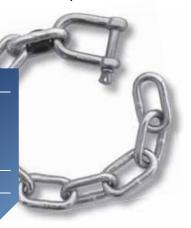

# **8MM TRAILER SAFETY CHAIN & SHACKLE**

### TE12M81

Comes with 1 x certified 11mm pin high-tensile dee shackle and 1 x mounting washer.

| PART NO    | LENGTH | BLISTER<br>PACK |
|------------|--------|-----------------|
| TE12M81    | 400mm  | No              |
| TE12M81P   | 400mm  | Yes             |
| TE12M81-11 | 440mm  | No              |
| TE12M81-12 | 480mm  | No              |
| TE12M81-14 | 560mm  | No              |

Note: This slim profile chain fits the Quik-locks.