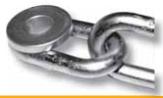

# 3/8" STAINLESS STEEL SHACKLE (WITH CAPTIVE ANTI-LOSS PIN)

NO MORE LOST PINS!

### TE12M85 / TE12M85P (blister pack)

This CM designed shackle has a captive pin, which means it can't fall out, saving time and money.

Plus, with a larger 23mm opening, CM's shackle also fits vehicles with heavier 22mm ( $\frac{7}{8}$ ") thick drawbars.

Tested, certified NZS5467 and stamped 2.5 tonne. Test certificate available.

Made from long-lasting, polished stainless steel 316, will not rust or corrode.