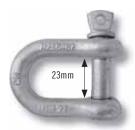

# **HI-TENSILE D SHACKLE 11MM**

### **TE12M90**

New wider opening 23mm Capacity 2000kg

Destruction tested to 6500kg Marked NZS5467 & MTM2T

Test certificate available