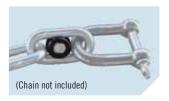

# **ANTI-LOSS SAFETY CHAIN** (400MM)

TE12M91 / TE12M91P (blister pack)

# NO MORE LOST OR STOLEN SHACKLES

#### 400mm chain

1 x 3/8" stainless steel shackle with captive anti-loss pin, rated @2.5tonne (TE12M85)

1 x anti-loss insert

1 x mounting washer

# **ANTI LOSS INSERT**

### TE12M45 / TE12M45P (blister pack)

Innovative design stops the shackle body from falling out so no more lost D Shackles.

Ideal for safety chains.

Fits any chain 14.5-16mm.

UV resistant.