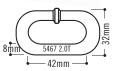

# **HI-TENSILE D SHACKLE 11MM**

### **TE12M90**

New wider opening 23mm Capacity 2000kg

Destruction tested to 6500kg Marked NZS5467 & MTM2T

Test certificate available