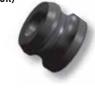

# **ANTI LOSS INSERT**

### TE12M45 / TE12M45P (blister pack)

Innovative design stops the shackle body from falling out so no more lost D Shackles.

Ideal for safety chains.

Fits any chain 14.5-16mm.

UV resistant.