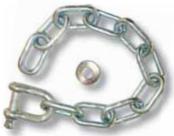

# **8MM TRAILER SAFETY CHAIN & SHACKLE**

### TE12M81

Comes with 1 x certified 11mm pin high-tensile dee shackle and 1 x mounting washer.

| PART NO    | LENGTH | BLISTER<br>PACK |
|------------|--------|-----------------|
| TE12M81    | 400mm  | No              |
| TE12M81P   | 400mm  | Yes             |
| TE12M81-11 | 440mm  | No              |
| TE12M81-12 | 480mm  | No              |
| TE12M81-14 | 560mm  | No              |