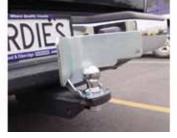

#### TE15BGCM

Protects the bumper from being hit by the trailer coupling when attaching trailer

Removable wing slips into bracket and can be removed when not required

Self aligns coupling directly over your towball

Acts as a security device with one simple reposition of the wing (see photo opposite)

Bracket fitted

Removable wing slips into bracket

Bracket fitted removable wing slips into bracket used as security device