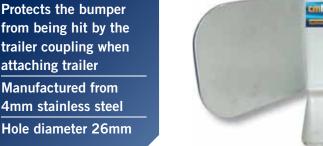

## **STAINLESS STEEL BUMPER GUARD**

TE15BG

# **BUMPER GUARD**

#### TE15BGCM

Protects the bumper from being hit by the trailer coupling when attaching trailer

Removable wing slips into bracket and can be removed when not required

Self aligns coupling directly over your towball

Acts as a security device with one simple reposition of the wing (see photo opposite)

Bracket fitted

Removable wing slips into bracket

Bracket fitted removable wing slips into bracket used as security device