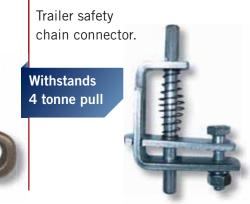

### TE12P045

Trailer safety chain connector. Made from stainless steel, heavy construction.

Withstands 4 tonne pull