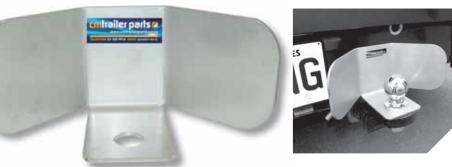

# **BUMPER GUARD**

#### TE15BGCM

Protects the bumper from being hit by the trailer coupling when attaching trailer

Removable wing slips into bracket and can be removed when not required

Self aligns coupling directly over your towball

Acts as a security device with one simple reposition of the wing (see photo opposite)

Bracket fitted

Removable wing slips into bracket

Bracket fitted removable wing slips into bracket used as security device