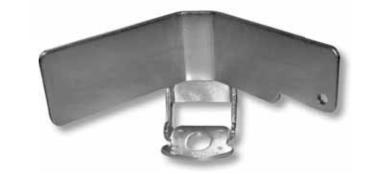

## **STAINLESS STEEL BUMPER GUARD**

TE15BG

#### TE15BGCM

Protects the bumper from being hit by the trailer coupling when attaching trailer

Removable wing slips into bracket and can be removed when not required

Self aligns coupling directly over your towball

Acts as a security device with one simple reposition of the wing (see photo opposite)

Bracket fitted

Removable wing slips into bracket

Bracket fitted removable wing slips into bracket used as security device