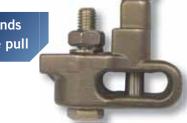

### TRAILER QUIK-LOCK

### TE12P045

Trailer safety chain connector. Made from stainless steel, heavy construction.

Withstands 4 tonne pull

### TE12P039