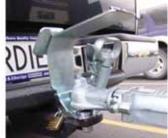

#### TE15BGCM

Protects the bumper from being hit by the trailer coupling when attaching trailer

Removable wing slips into bracket and can be removed when not required

Self aligns coupling directly over your towball

Acts as a security device with one simple reposition of the wing (see photo opposite)

Bracket fitted

Removable wing slips into bracket

Bracket fitted removable wing slips into bracket used as security device